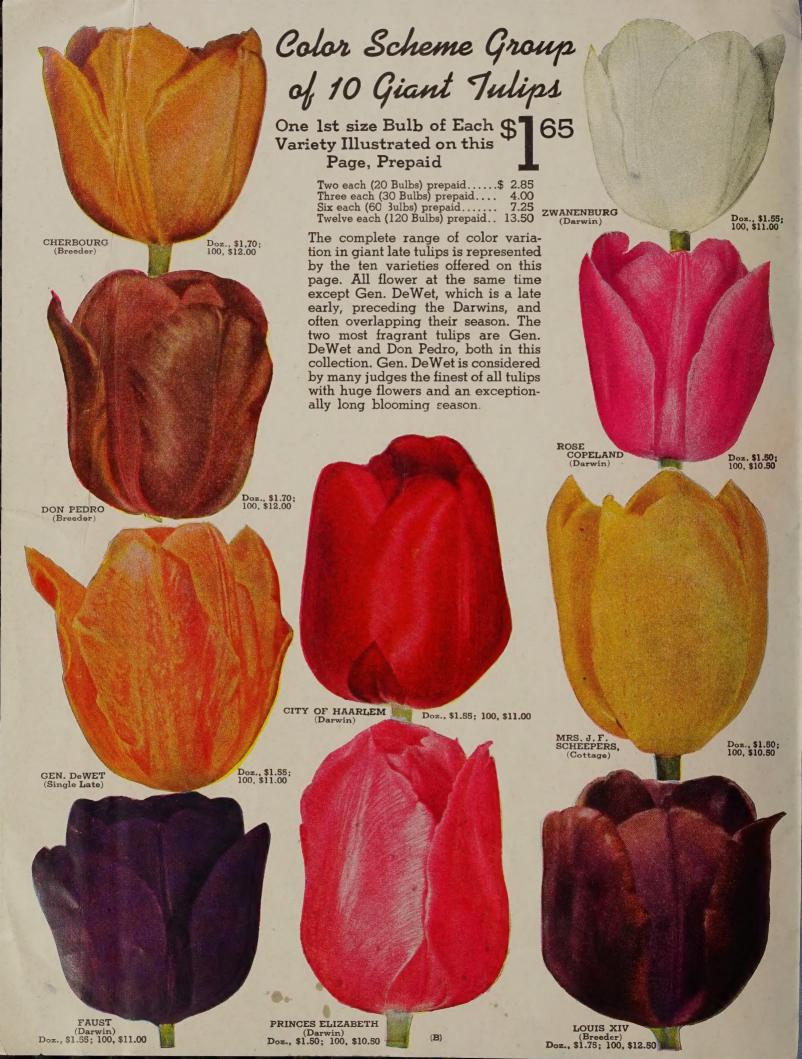

Varieties Illustrated on this Page are Priced Individually as follows, all First Size Bulbs.

|                                | Doz.   | 100     |
|--------------------------------|--------|---------|
| Top left, Glacier              | \$1.60 | \$11.50 |
| Middle left, Chas. Needham     |        | 11.50   |
| Bottom left, Insurpassable     | 1.55   | 11.00   |
| Top center, Marjorie Bowen     | 1.70   | 12.00   |
| Bottom center, Gloria Swanson. | 1.55   | 11.00   |
| Top right, Belle Jaune         | . 1.50 | 10.50   |
| Middle right, Eclipse          | . 1.55 | 11.00   |
| Bottom right, The Bishop       |        | 11.00   |
|                                |        |         |